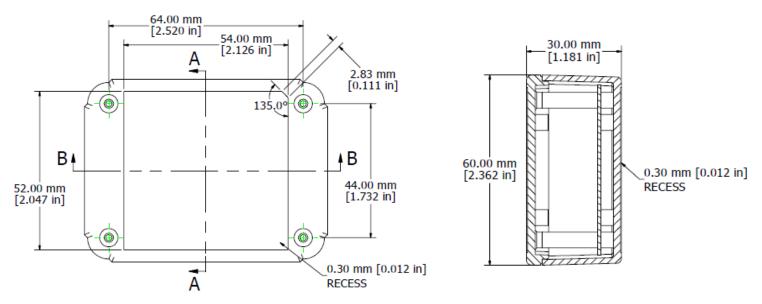

## SievaSensors – 4-20mA Sensor

completely integrated environmental sensing

Top View Side View

**PROBE WIRES NOT SHOWN** 